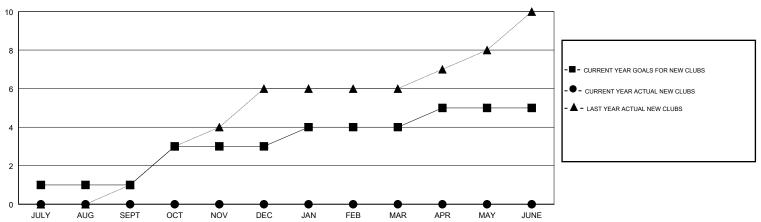

### LOCATION INDONESIA

**GMT CA** 

| Clubs                 |               |           |               | Members               |                           |                         |                                              |
|-----------------------|---------------|-----------|---------------|-----------------------|---------------------------|-------------------------|----------------------------------------------|
| RESULTS FOR 2018-2019 |               |           |               | RESULTS FOR 2018-2019 |                           |                         |                                              |
| QUARTER               | NEW CLUB GOAL | NEW CLUBS | DROPPED CLUBS | QUARTER               | MEMBER GROWTH NET<br>GOAL | MEMBER GROWTH<br>ACTUAL | DROPPED MEMBERS ACTUAL (including transfers) |
| JULY/AUG/SEPT         | 1             | 0         | 0             | JULY/AUG/SEPT         | 30                        | 55                      | 59                                           |
| OCT/NOV/DEC           | 2             | 0         | 0             | OCT/NOV/DEC           | 50                        | 0                       | 0                                            |
| JAN/FEB/MAR           | 1             | 0         | 0             | JAN/FEB/MAR           | 45                        | 0                       | 0                                            |
| APR/MAY/JUNE          | 1             | 0         | 0             | APR/MAY/JUNE          | 25                        | 0                       | 0                                            |