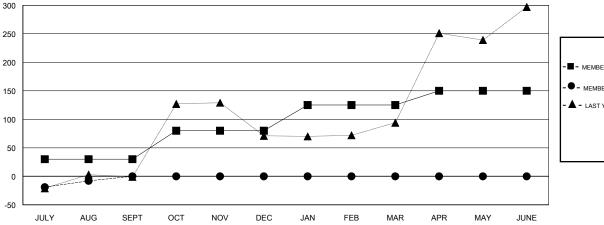

### LOCATION INDONESIA

**GMT CA** 

| Clubs                 |               |           |               | Members               |                           |                         |                                              |
|-----------------------|---------------|-----------|---------------|-----------------------|---------------------------|-------------------------|----------------------------------------------|
| RESULTS FOR 2018-2019 |               |           |               | RESULTS FOR 2018-2019 |                           |                         |                                              |
| QUARTER               | NEW CLUB GOAL | NEW CLUBS | DROPPED CLUBS | QUARTER               | MEMBER GROWTH NET<br>GOAL | MEMBER GROWTH<br>ACTUAL | DROPPED MEMBERS ACTUAL (including transfers) |
| JULY/AUG/SEPT         | 1             | 0         | 0             | JULY/AUG/SEPT         | 30                        | 55                      | 59                                           |
| OCT/NOV/DEC           | 2             | 0         | 0             | OCT/NOV/DEC           | 50                        | 0                       | 0                                            |
| JAN/FEB/MAR           | 1             | 0         | 0             | JAN/FEB/MAR           | 45                        | 0                       | 0                                            |
| APR/MAY/JUNE          | 1             | 0         | 0             | APR/MAY/JUNE          | 25                        | 0                       | 0                                            |